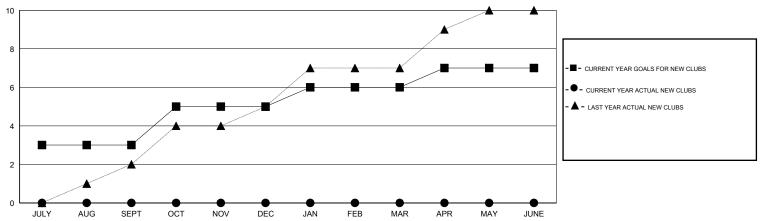

#### GOALS AND ACTUAL NEW CLUBS CUMULATIVE

# LOCATION INDIA

GMT CA 6

|               |                  | Clubs             |                  |                  | Members               |                    |                                     |                    |                  |
|---------------|------------------|-------------------|------------------|------------------|-----------------------|--------------------|-------------------------------------|--------------------|------------------|
|               | RESUI            | LTS FOR 2015-2016 |                  |                  | RESULTS FOR 2015-2016 |                    |                                     |                    |                  |
| QUARTER       | NEW CLUB<br>GOAL | NEW CLUBS         | DROPPED<br>CLUBS | NET<br>GAIN/LOSS | QUARTER               | NEW MEMBER<br>GOAL | CHARTER AND<br>NEW MEMBERS<br>ADDED | DROPPED<br>MEMBERS | NET<br>GAIN/LOSS |
| JULY/AUG/SEPT | 3                | 0                 | 0                | 0                | JULY/AUG/SEPT         | -40                | 188                                 | 274                | -86              |
| OCT/NOV/DEC   | 2                | 0                 | 0                | 0                | OCT/NOV/DEC           | 230                | 21                                  | 21                 | 0                |
| JAN/FEB/MAR   | 1                | 0                 | 0                | 0                | JAN/FEB/MAR           | 20                 | 0                                   | 0                  | 0                |
| APR/MAY/JUNE  | 1                | 0                 | 0                | 0                | APR/MAY/JUNE          | 20                 | 0                                   | 0                  | 0                |