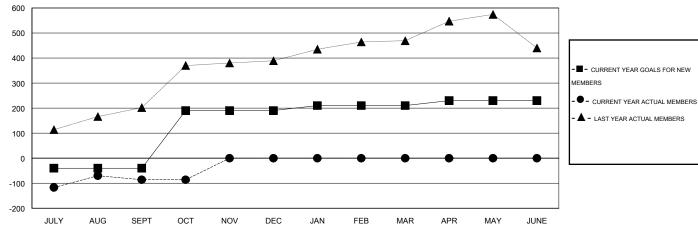

#### GOALS AND ACTUAL MEMBERS CUMULATIVE

| DROPPED CLUBS: 0  DROPPED MEMBERS |        | 35 CLUBS OF 100 ADDED 1 OR MORE NEW MEMBERS | GENDER DISTRIBUTION           MALE         2,910 (85.54%)           FEMALE         492 (14.46%) |     |            |
|-----------------------------------|--------|---------------------------------------------|-------------------------------------------------------------------------------------------------|-----|------------|
| DECEASED CLUB CANCELLED           | 7<br>0 | CLICK HERE FOR HEALTH ASSESSMENT DATA       | FAMILY UNIT MEMBERS                                                                             |     | 916<br>371 |
| OTHER                             | 288    |                                             | HEAD OF HOUSEHOLD                                                                               |     |            |
| TOTAL                             | 295    |                                             | NON-HEAD OF HOUSEHOL                                                                            | 545 |            |

# LOCATION INDIA

GMT CA 6

|               |                  | Clubs             |                  |                  | Members               |                    |                                     |                    |                  |
|---------------|------------------|-------------------|------------------|------------------|-----------------------|--------------------|-------------------------------------|--------------------|------------------|
|               | RESUI            | LTS FOR 2015-2016 |                  |                  | RESULTS FOR 2015-2016 |                    |                                     |                    |                  |
| QUARTER       | NEW CLUB<br>GOAL | NEW CLUBS         | DROPPED<br>CLUBS | NET<br>GAIN/LOSS | QUARTER               | NEW MEMBER<br>GOAL | CHARTER AND<br>NEW MEMBERS<br>ADDED | DROPPED<br>MEMBERS | NET<br>GAIN/LOSS |
| JULY/AUG/SEPT | 3                | 0                 | 0                | 0                | JULY/AUG/SEPT         | -40                | 188                                 | 274                | -86              |
| OCT/NOV/DEC   | 2                | 0                 | 0                | 0                | OCT/NOV/DEC           | 230                | 21                                  | 21                 | 0                |
| JAN/FEB/MAR   | 1                | 0                 | 0                | 0                | JAN/FEB/MAR           | 20                 | 0                                   | 0                  | 0                |
| APR/MAY/JUNE  | 1                | 0                 | 0                | 0                | APR/MAY/JUNE          | 20                 | 0                                   | 0                  | 0                |